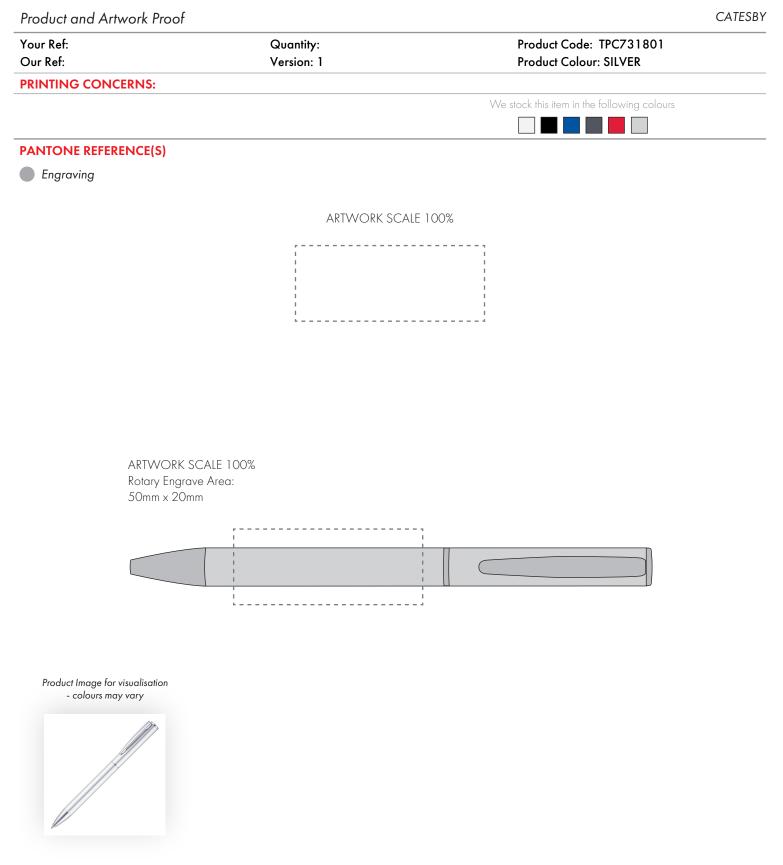

The dashed line is to demonstrate print area and will not appear on your printed item